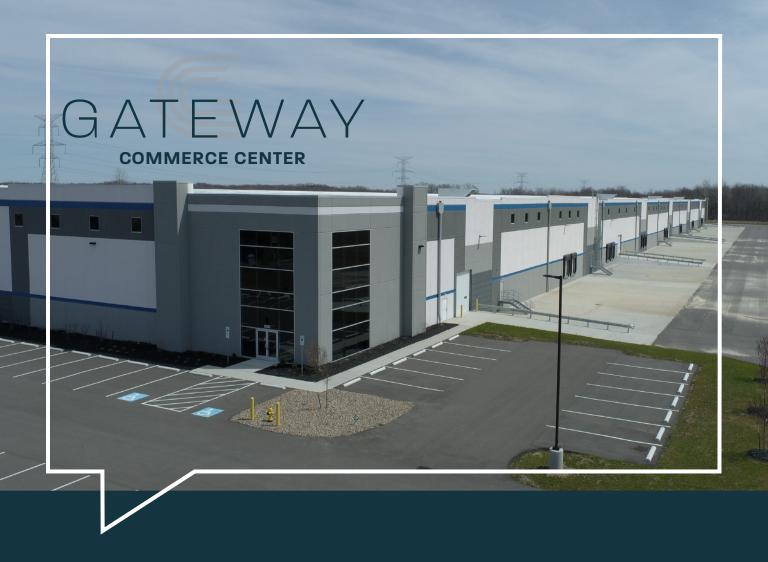

# STATE-OF-THE-ART INDUSTRIAL FACILITY

10242 ROUTE 43 | STREETSBORO, OHIO

# **AT A GLANCE**

Gateway Commerce Center is a development consisting of Class A speculative industrial space, totaling 434,000 SF conveniently located in Streetsboro, Ohio.

Immediately Available

Class A