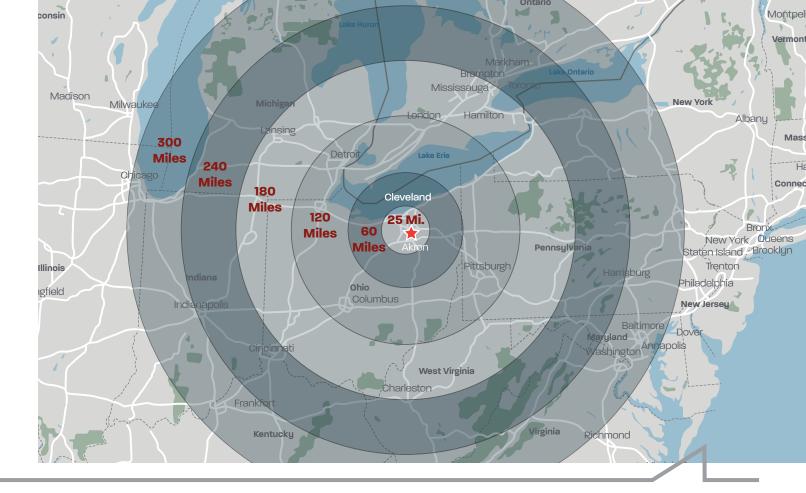

# **LOCATION**

Conveniently located on Route 43 in the suburb of Streetsboro, Ohio, Gateway Commerce Center's location offers immediate highway accessibility and connectivity to surrounding submarkets and cities.

Immediate access to I-480 and the Ohio Turnpike

**35 minutes** to downtown Cleveland

**35 minutes** to Cleveland-Hopkins International Airport

Within **300 miles**of major U.S.
cities, including
Chicago, Cleveland,
Columbus, Detroit,
Indianapolis and
more