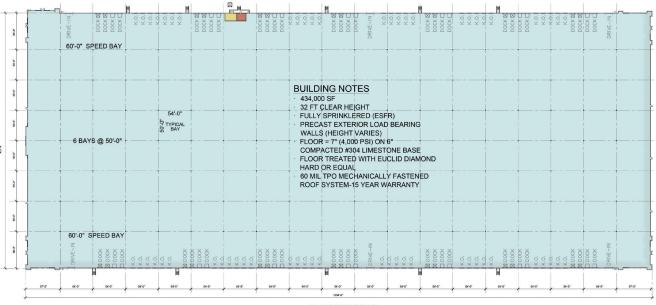

# **BUILDING PLAN**

28 DOCK DOORS 27 KNOCK OUT PANELS 2 DRIVE-IN DOORS

28 DOCK DOORS 32 KNOCK OUT PANELS 2 DRIVE-IN DOORS

## **BUILDING HIGHLIGHTS**

- Cross dock facility, 130' truck court, 180' combined with trailer parking
- ESFR sprinklers
- 32' clear hight
- 56 9' x 10' dock doors
- 59 additional dock locations
- Dock equipment: 30,000 LB levelers, dock seals and bumpers, LED dock lights
- Tax abatement available

- 54' x 50' column spacing (N-S direction), with 60' speed bays
- 230-car parking
- 116 trailer parking stalls, 50'
- 6 drive-in doors, 12' x 14'
- 2000 AMP power service with 400 AMP distribution
- LED high bay warehouse lighting
- Building dimensions 420' x 1,034'
- 85.42-acre site, designed to accommodate an extensive office component