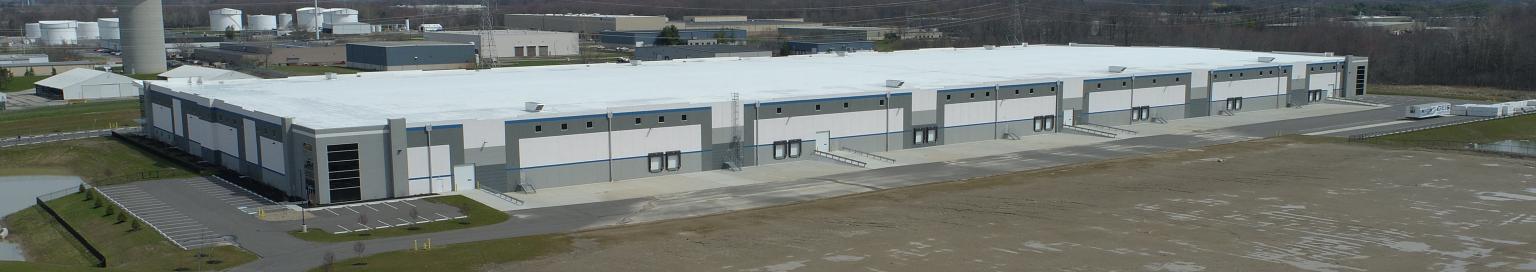

## **BUILDING HIGHLIGHTS**

- Cross dock facility, 130' truck court, 180' combined with trailer parking
- ESFR sprinklers
- 32' clear hight
- 56 9' x 10' dock doors
- 59 additional dock locations
- Dock equipment: 30,000 LB levelers, dock seals and bumpers, LED dock lights
- Tax abatement available

- 54' x 50' column spacing (N-S direction), with 60' speed bays
- 230-car parking
- 116 trailer parking stalls, 50'
- 6 drive-in doors, 12' x 14'
- 2000 AMP power service with 400 AMP distribution
- LED high bay warehouse lighting
- Building dimensions 420' x 1,034'
- 85.42-acre site, designed to accommodate an extensive office component