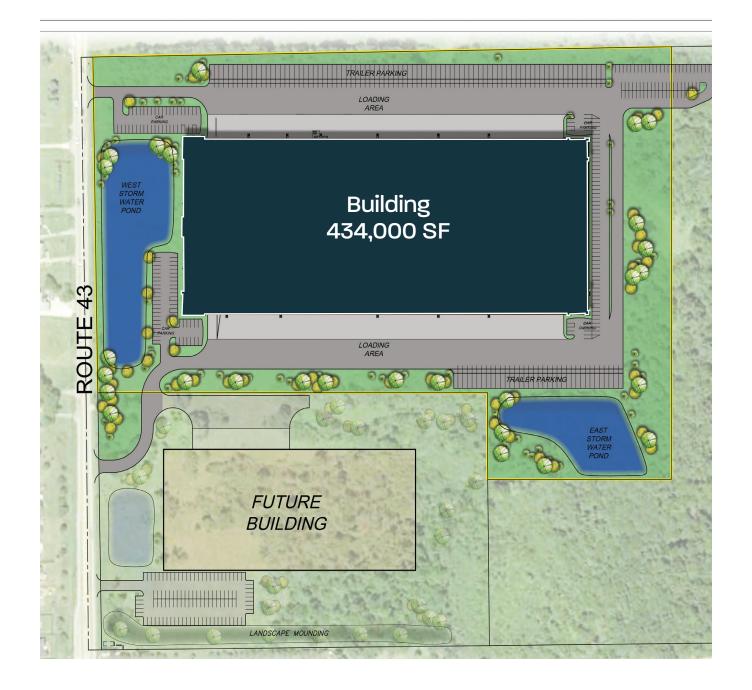

**434,000 SF** (divisible to 100,000 SF)

- 54' x 50' column spacing (N-S direction), with 60' speed bays
- 230-car parking
- 116 trailer parking stalls, 50'
- 6 drive-in doors, 12' x 14'
- 2000 AMP power service with 400 AMP distribution
- LED high bay warehouse lighting
- Building dimensions 420' x 1,034'
- 85.42-acre site, designed to accommodate an extensive office component

# **BUILDING PLAN**

28 DOCK DOORS 27 KNOCK OUT PANELS 2 DRIVE-IN DOORS

28 DOCK DOORS 32 KNOCK OUT PANELS 2 DRIVE-IN DOORS