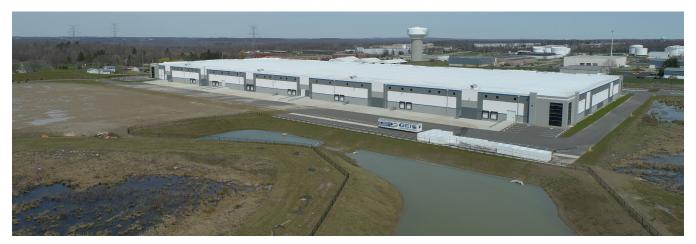

# STATE-OF-THE-ART INDUSTRIAL FACILITY

10242 ROUTE 43 | STREETSBORO, OHIO

# **AT A GLANCE**

Gateway Commerce Center is a development consisting of Class A speculative industrial space, totaling 434,000 SF conveniently located in Streetsboro, Ohio.

Immediately Available

Class A